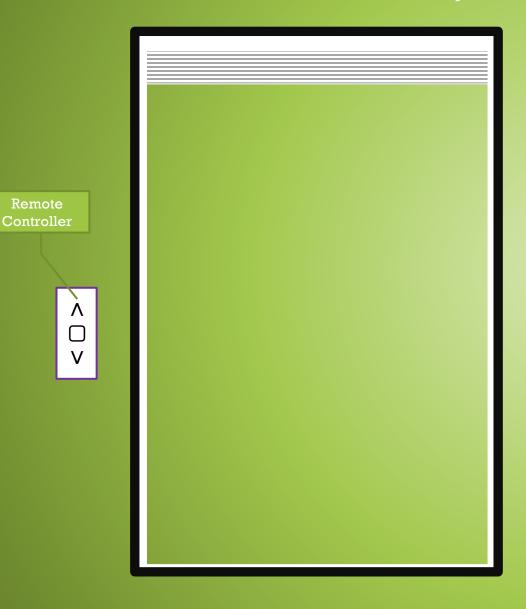

# Operating Options

Motorized, Remote Controller Magnetic Slide Operating Controller Magnate to Open-Close Magnate to Up-Down

## Motorized, Remote Controller

Remote

Controller