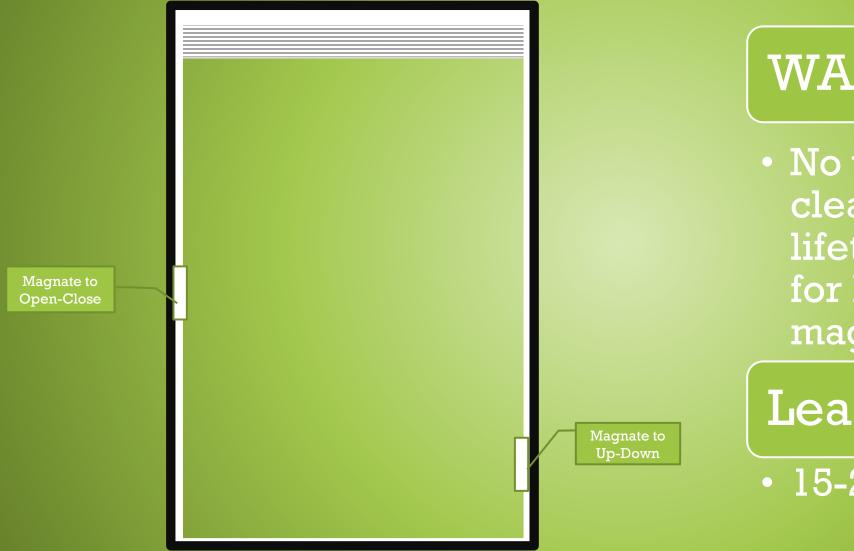

## Magnetic Slide Warranty & Lead Time

### WARRANTY

 No warranty for clear glass. While lifetime warranty for blinds and magnet

### Lead Time

• 15-20 days