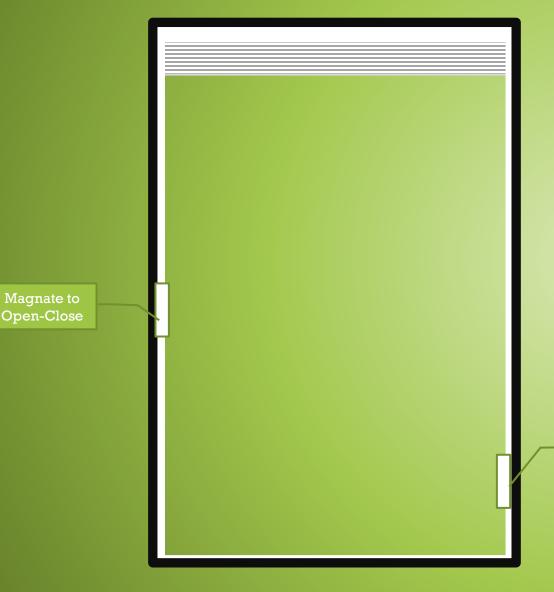

# Operating Options

Motorized, Remote Controller Magnetic Slide Operating Controller Magnate to Open-Close Magnate to Up-Down

# Magnetic Slide Operating

Up-Down